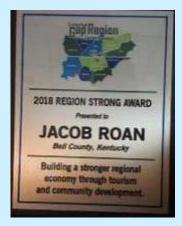

Congratulations to Jacob Roan, Pineville on this regional recognition! This is quite an honor for him, Pineville, and Bell County. Thank you for all your hard work and your support of KYMS and sharing the Main Street approach!